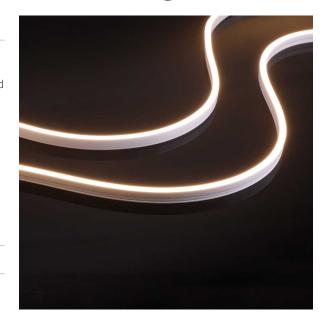

# 12W Side Bending Cable

The NEON Flex 12W RGBW Cable is a cutting-edge product in the world of LED Neon Flex technology. By using SMD chips that are more closely spaced and housed in an ultra-thin casing, this product is capable of producing bright, vivid colors while also being easy to install and highly durable. With its energy-efficient design and versatile capabilities, the NEON Flex 12W RGBW Cable is an excellent choice for anyone looking to enhance their lighting setup with the latest technology.