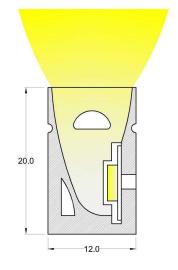

#### **Material Specifications**

**Dimensions**  $12mm \times 20mm$ 

100mm min. cut length **Adjustment** 

**Roll Length** 10m **Ingress Protection IP67** 

5 Year Replacement Warranty