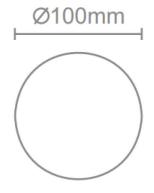

#### **Material Specifications**

Material Aluminium/ Frosted Acrylic

Finish Black/ White

MountingAluminium Backing PlateDimensions100mm (Dia) x 60mm (Depth)

Ingress Protection IP44

Warranty 5 Year Replacement