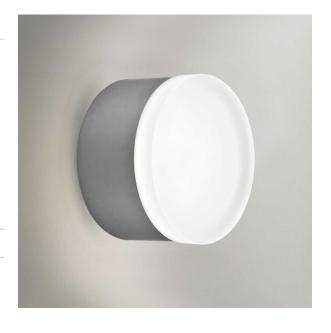

## **OTIS 6W Round**

# Vanity Wall Light

OTIS 6W Wall Light is a classic, versatile light fixture that can work well in a variety of spaces. The fact that the light can be mounted on either the wall or ceiling provides added flexibility, allowing you to choose the best placement for your particular space. The streamlined design adds to the overall elegance of the fixture, making it a great choice for a variety of settings, from homes to offices and beyond.

#### **Material Specifications**

Material Aluminium/ Frosted Acrylic

Finish Black/ White

MountingAluminium Backing PlateDimensions100mm (Dia) x 60mm (Depth)

Ingress Protection IP44

Warranty 5 Year Replacement