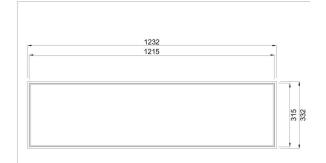

**Dimensions** 

**Dimensions** 31mm Overall Depth

**Cutout** LC7043: Plaster Cutout: 1215 x 315mm - Overall

Frame: 1232x332mm

**Cutout** LC7039: Plaster Cutout: 315 x 315mm - Overall

Frame 332 x 332mm

**Cutout** LC7041: Plaster Cutout: 615 x 315mm - Overall