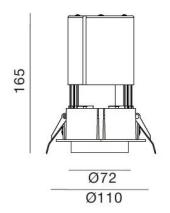

#### **Material Specifications**

HousingAluminiumFinishPowder CoatCutout100mm (Dia)

**Adjustment** 350° Rotatable, 90° Tiltable

Ingress Protection IP20

Warranty 5 Year Repalcement