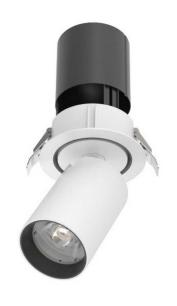

# Retractable Downlight

The PONTIAC 13W Retractable Downlight is engineered for ultimate flexibility for lighting schemes in residential and retail spaces. Designed for direct and precise illumination with a  $30^\circ$  optic reflector, it can be used to highlight interior features. The dynamic nature of this design ensures it blends seamlessly with modern streamlined interiors. With a high lumen output, it effortlessly combines functionality and versatility with aesthetics.

#### **Material Specifications**

HousingAluminiumFinishPowder CoatCutout100mm (Dia)

**Adjustment** 350° Rotatable, 90° Tiltable

Ingress Protection IP20

Warranty 5 Year Repalcement