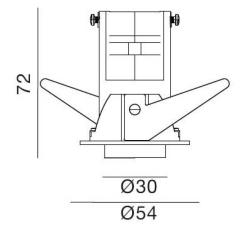

# **Material Specifications**

HousingAluminiumFinishPowder CoatDimensions54mm Face DiaCutout46mm (Dia)

**Adjustment** 350° Rotatable, 90° Tiltable

Ingress Protection IP20

Warranty 5 Year Replacement