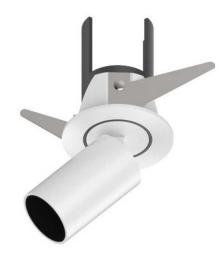

# Retractable Downlight

PONTIAC 4W Retractable Downlight offers great flexibility. Its miniature size makes this a minimalist lighting, while being functional and versatile. Flexible for lighting schemes in residential or retail spaces. Direct illumination with a 30° optic reflector.

Power supply is small enough to fit through hole cutout.

**IP20** 

# **Material Specifications**

HousingAluminiumFinishPowder CoatDimensions54mm Face DiaCutout46mm (Dia)

**Adjustment** 350° Rotatable, 90° Tiltable

Ingress Protection IP20

Warranty 5 Year Replacement