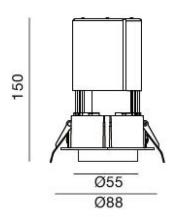

#### **Material Specifications**

HousingAluminiumFinishPowder CoatCutout80mm (Dia)

**Adjustment** 350° Rotatable, 90° Tiltable

Ingress Protection IP20

Warranty 5 Year Replacement