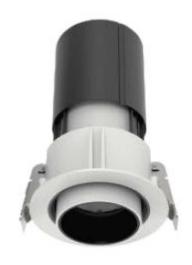

# Retractable Downlight

The Pontiac 9W Retractable Downlight is a versatile and flexible lighting option that provides a solid all-around general light source. Its medium size makes it suitable for both residential and retail spaces, and its 36-degree optic reflector ensures direct illumination. This makes it an ideal choice for functional and reliable lighting solutions.

#### **Material Specifications**

HousingAluminiumFinishPowder CoatCutout80mm (Dia)

**Adjustment** 350° Rotatable, 90° Tiltable

Ingress Protection IP20

Warranty 5 Year Replacement