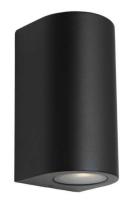

## PORDA Exterior Up/Down Wall Light

The PORDA Up/Down Exterior Light is a cylindrical design with a two-directional light beam, suitable for various facade lighting applications, including accent lighting, building columns and architectural highlighting. Designed with a one-piece body, is coastal rated for durability & has protective glass lenses, clean lines and a minimalist finish seamlessly complement any decor style. Vertical Mount Only.

## **Material Specifications**

Material Specifications Aluminium & Clear Glass

**Colour** Black or White

**Dimensions** 200mm(H) x 105mm(W) x 105mm(P)

Warranty 5 Year Replacement

Ingress Protection IP54

**Electrical Specifications** 

## VARIATIONS

**CR-PA-BK** PORDA Exterior Up/Down Wall Light, Black **CR-PA-WH** PORDA Exterior Up/Down Wall Light, White