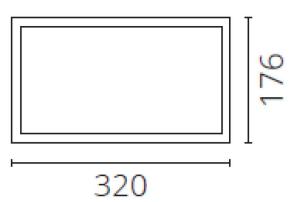

#### **Material Specifications**

**Material** Aluminium Triangle Extrusion, Polycarbonate

**Colour** Charcoal Powdercoat

 $\label{eq:decomposition} \textbf{Dimensions} \hspace{1cm} 176 \text{mm} \, x \, 134 \text{mm} \, x \, 320 \text{mm}(L)$ 