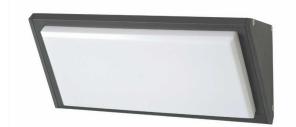

## **RAVEN 35W**

# Exterior Wall Light

dynamic series
Efficient. Cutting Edge. Reliable

The RAVEN flood light series launches as the completely re-engineered LED version of our globally popular wall light. We are using an extrusion production method for the RAVEN series ensuring higher and more accurate heat dissipation. Sleek, angular, technical and powerful lighting solution. RAVEN is suitable for lighting footpaths, car parks, building facades, entrances, under canopies and signs.

#### **Material Specifications**

**Material** Aluminium Triangle Extrusion, Polycarbonate

**Colour** Charcoal Powdercoat

 $\label{eq:decomposition} \textbf{Dimensions} \hspace{1cm} 176 \text{mm} \, x \, 134 \text{mm} \, x \, 320 \text{mm}(L)$ 