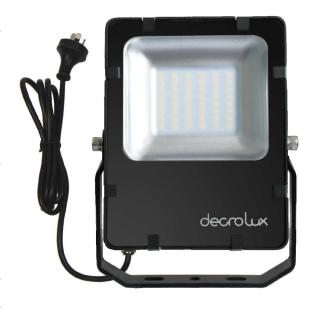

# Industrial Floodlight

The 24W RHYNE LED Floodlight is a stylish slimline design, giving a wide beam spread for an even light coverage. Tempered glass with a hard-wearing, anti-corrosion finish.

Security lighting is becoming increasingly important. LED flood lights are now producing more light than ever for the illumination of domestic and commercial outdoor spaces. Huge savings can be made on power consumption over the life of the fitting. Seven year replacement warranty. Removing the plug does not affect the warranty.

### **Electrical Specifications**

Power SupplyIntegrated MeanWell, Non-DimConnection MethodAustralian 2-pin Plug & 1.8m Lead

**Operating Temperature (Ta)** -20°C to +50°C

Input Voltage 240V