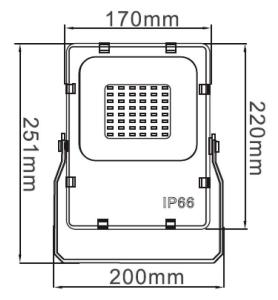

## **Material Specifications**

Material Aluminium Housing, Foggy Tempered Glass

Finish AkzoNobel Powder Coat

**Dimensions** 220mm(L) x 170mm(W) x 45mm (H)

Ingress Protection IP66

Warranty 7 Year Replacement