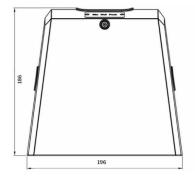

#### **Material Specifications**

Material Die-Cast Aluminium, Polycarbonate

**Colour** Black Powdercoat

 $\textbf{Dimensions} \hspace{1.5cm} 196mm \, (L) \, x \, 96mm \, (D) \, x \, 186mm \, (H)$ 

Ingress ProtectionIP66Impact RatingIK08