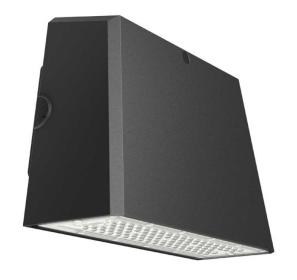

# Exterior Wall Light

The RONAN 20W outdoor slim wall light is a durable option for upgrading traditional Slim Wall Pack light fixtures. Made with aluminium triangle extrusion and polycarbonate with a black powder coat, the light is weather-resistant and long-lasting. This light is easy to install and requires minimal maintenance, while its low profile design makes it ideal for outdoor spaces that require lighting without being too obtrusive, and its asymmetric optic makes it dark sky friendly.