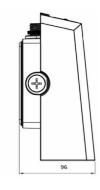

#### **Material Specifications**

Material Die-Cast Aluminium, Polycarbonate

**Colour** Black Powdercoat

 $\textbf{Dimensions} \hspace{1.5cm} 196mm \, (L) \, x \, 96mm \, (D) \, x \, 186mm \, (H)$ 

Ingress ProtectionIP66Impact RatingIK08