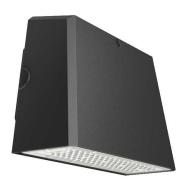

# **RONAN 70W** Exterior Wall Light

The RONAN 70W outdoor slim wall light is a durable option for upgrading traditional Slim Wall Pack light fixtures. Made with aluminium triangle extrusion and polycarbonate with a black powder coat, the light is weather-resistant and long-lasting. This light is easy to install and requires minimal maintenance, while its low-profile design makes it ideal for outdoor spaces that require lighting without being too obtrusive, and its asymmetric optic makes it dark sky friendly.