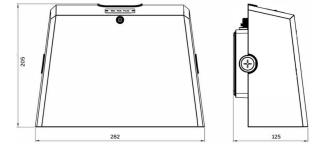

# **RONAN 70W** Exterior Wall Light

The RONAN 70W outdoor slim wall light is a durable option for upgrading traditional Slim Wall Pack light fixtures. Made with aluminium triangle extrusion and polycarbonate with a black powder coat, the light is weather-resistant and long-lasting. This light is easy to install and requires minimal maintenance, while its low-profile design makes it ideal for outdoor spaces that require lighting without being too obtrusive, and its asymmetric optic makes it dark sky friendly.

282mm (L) x 125mm (D) x 205mm (H)

Black Powdercoat

5 Year Replacement

PE Cell (special orders)

IP66

IK08