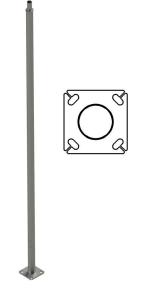

#### **Dimensions**

**Dimensions** 76mm (Dia) x 5,500mm (H)

Base Plate Dimensions $233 \text{mm} \times 233 \text{mm}$ Hold Down Bolts $4 \times M20 @ 233 \text{ PCD}$ Spigot Size60 mm/76 mm

#### **VARIATIONS**

**HRP055-60** Pipe Pole 5.5m Light Duty, 60mm Spigot, Galv. **HRP055-76** Pipe Pole 5.5m Light Duty, 76mm Spigot, Galv.

**HRP055-60** Pipe Pole 5.5m Light Duty, 60mm Spigot, Powder Coated