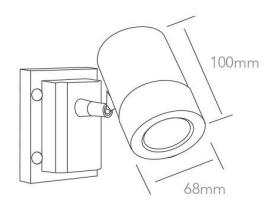

#### **Material Specifications**

Material Colour Dimensions Dimensions Impact Rating Ingress Protection Warranty

Textured Powder Coat Back Plate: 82mm (W) x 106 mm (H) Spot: 68mm (Dia) x 100mm (L) IK07 IP55 5 Year Replacement