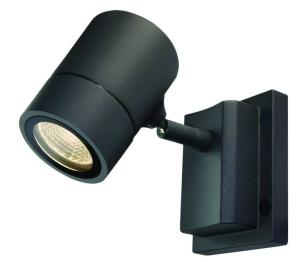

# **ROXX 5W** Adjustable Spotlight

The ROXX exterior single adjustable 5W spotlight is made from high-quality aluminium with a high output reflector, that will maximise the light output. Set the mood in your outdoor area and say goodbye to cooking your BBQ in the dark! This low wattage dark grey exterior spotlight can be used as a spotlight as it gives a beam of adjustable directional light. The outdoor spotlight has an IP55 weatherproof rating ideal for both outdoor and indoor use. Designed for use in a number of different outdoor areas such as driveways, front porch, verandah, deck, or backyard. It is also perfect for architectural applications that want to add a clean contemporary feel.