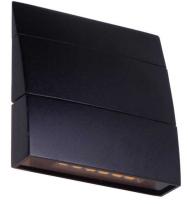

## **SAFFIRE 1W** Surface Step Light

The SAFFIRE Wall Light is expertly designed for durability and aesthetic enhancement. Its elegant curves and slim profile contribute to a timeless style, while the discreetly housed 1W LED minimises glare. The unique central panel conceals mounting and connection points, making it an ideal luminaire for steps, low walls, pillars, or entry gates. The compact yet resilient design ensures it withstands the elements, providing both functionality and aesthetic appeal to its surroundings.