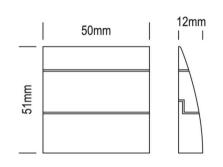

#### **Optic Specifications**

Delivered Lumens CRI Reported L70 (Hours) Beam Angle 46lm 90Ra

Supplied Seperately

Tritec Powder Coated Aluminium

51mm(L) x 50mm(W) x 12mm(D)

Wall Mounted, Surface 3 Year Replacement

## Measurements