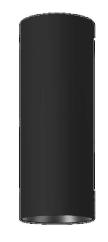

# Fixed Round Surface Can Light

If you think it's just another spotlight. Think again.

The SORRIDI family is the idealist's marriage of masculine and feminine characteristics into the one perfectly engineered, harmonious and ambiguous form. The **SORRIDI-M surface fixed** is perfect for creating uniformity across your project. It's smart design – exceptionally considered and minimal.

#### **Material Specifications**

MaterialRecycled AluminiumMountingFixed SurfaceColourWhite/Black

 $\textbf{Dimensions} \hspace{1.5cm} 75.6 \text{mm(Dia)} \times 210 \text{mm(H)}$ 

Impact RatingIK07Ingress ProtectionIP20

#### VARIATIONS

**LC1740** SORRIDI-M 25W Fixed Surface Mount Can Light, White, 53°, Phase Dim,

3000K, 2182lm

LC1741 SORRIDI-M 25W Fixed Surface Mount Can Light, Black, 53°, Phase Dim,

3000K, 2182lm

LC1742 SORRIDI-M 25W Fixed Surface Mount Can Light, White, 53°, Phase Dim,