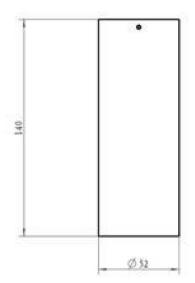

#### **Material Specifications**

MaterialRecycled AluminiumMountingFixed SurfaceColourWhite/Black

 $\textbf{Dimensions} \hspace{1.5cm} 75.6 \text{mm(Dia)} \times 210 \text{mm(H)}$ 

Impact RatingIK07Ingress ProtectionIP20