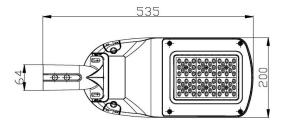

#### **Material Specifications**

MaterialAluminium, Toughened GlassFinishCorrosion Resistant Powder CoatDimensions535mm(L) x 200mm(W) x 120mm(H)

Spigot Size56mm DiaWeight4.66kgImpact RatingIK08Ingress ProtectionIP66