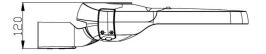

#### **Material Specifications**

MaterialAluminium, Toughened GlassFinishCorrosion Resistant Powder CoatDimensions535mm(L) x 200mm(W) x 120mm(H)

Spigot Size56mm DiaWeight4.66kgImpact RatingIK08Ingress ProtectionIP66