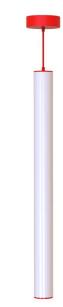

# **Tube Pendant**

The STRAW 15W Tubular Pendant Light is a modern standout feature. When suspended from the ceiling, it illuminates the room with a warm, comfortable spread of light. This contemporary pendant boasts a white acrylic shade, red metal canopy, red cord, and red top/bottom cover, with a 1.5 metre suspension. Reminiscent of McDonald's drinking straws, it is perfect for creating a big impact, especially when installed in rows for a captivating visual display.

#### **Material Specifications**

MaterialAcrylic Shade with Metal Canopy and CoversColourWhite Shade, Red Canopy, Red Cord, Red

Top/Bottom Cover

**Dimensions**Tube:  $800 \text{mm}(L) \times 70 \text{mm}(W) \times 70 \text{mm}(D)$ **Dimensions**Base Plate: 120 mm Dia  $\times$  40 mm (H)