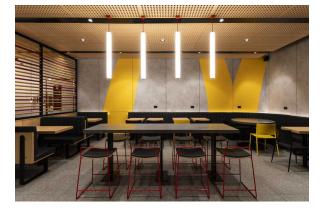

# **Tube Pendant**

The STRAW 15W Tubular Pendant Light is a modern standout feature. When suspended from the ceiling, it illuminates the room with a warm, comfortable spread of light. This contemporary pendant boasts a white acrylic shade, red metal canopy, red cord, and red top/bottom cover, with a 1.5 metre suspension. Reminiscent of McDonald's drinking straws, it is perfect for creating a big impact, especially when installed in rows for a captivating visual display.

Used in McDonald's Family Restaurant Fitouts throughout Australia.

**IP20** 