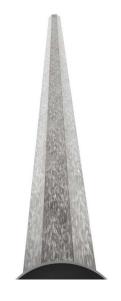

## Tapered Octagonal

2 section tapered pole, with a 300mm slip join.

## **Material Specifications**

**Material** Mild Steel, Hot Dip Galvanised

**Finish** Galv, or Powder Coat

**Dimensions** 86-270mm (Dia) x 10,000mm (H)

Max. Top Weight 180kg

**Hold Down Bolts**  $4 \times M24 @ 350 PCD$ 