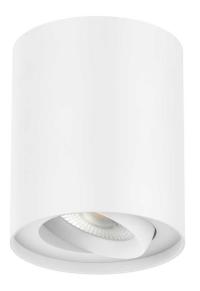

# Round Surface Can Light

The TEMPO 10W is an architectural can light, designed and built with ultimate flexibility in mind. It has an adjustable lighting direction: 360° horizontal and 23° vertical. The compact design with a built-in driver ensures simplicity of installation. This quality downlight is perfect for hard-to-cut surfaces like concrete ceilings. Quick-connect terminal for easier installation.

Available in black and white.

Verified by Techlume Australia on 30/10/2024