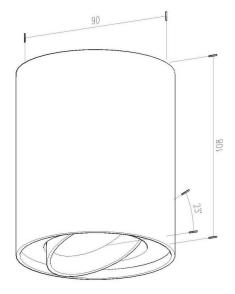

#### **Material Specifications**

MaterialDie-Cast AluminiumDimensions90mm (Dia) x 108mm (H)

Impact RatingIK06Ingress ProtectionIP20

Warranty 5 Year Replacement