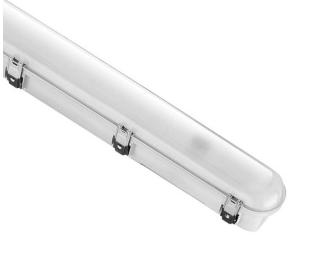

# **TITAN 45W Weatherproof Batten** 1220mm w. Motion Sensor

TITAN 45W Weatherproof Batten 1220mm w. Motion Sensor has been introduced as a premium quality batten, high-efficiency, and very easy to install. The TITAN Batten series features a Merrytek MC076S On/Off Sensor. Standard fittings are set to Detection Area: 100%, Hold Time: 5sec, Daylight Sensor: Disable.

#### Housing

Dimensions **Mounting Height** Impact Rating Ingress Protection Weight Warranty