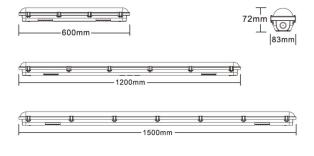

#### **Material Specifications**

**Housing** Grey Moulded PC Body, Clear PC Diffuser

Material 304 Stainless Clips

Impact RatingIK08Ingress ProtectionIP65

**Dimensions**  $1200 \text{mm(L)} \times 83 \text{mm(W)} \times 72 \text{mm(H)}$ 