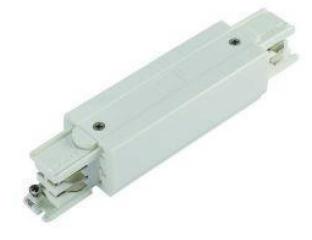

# 3 Circuit Straight Joiner w. Power Feed

Surface Mount Track Light Connectors with Power feed. Middle Connector.

Applications include Retail spaces, Commercial offices, Showrooms, and art galleries.

#### **Material Specifications**

**Material** Aluminum Extruded Body, Integral Copper

Conductors

MountingSurface MountedFinishBlack / White

Ingress Protection IP20

Warranty 5 Year Replacement