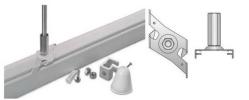

# **Track Light** 3 Circuit Suspension Kit

Surface Mount Track Suspension Kit.

Applications include Retail spaces, Commercial offices, Showrooms, and art galleries.

20A

Non-Dimmable

## VARIATIONS

| LC3864 | EZCLIK Wire Suspension Kit, 1.5m, Black |
|--------|-----------------------------------------|
| LC3866 | EZCLIK Wire Suspension Kit, 1.5m, White |
| LC3004 | EZCLIK Wire Suspension Kit, 4.0m, Black |