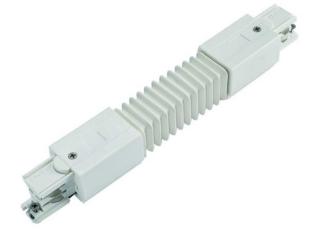

# **Track Light Surface**3 Circuit Flex Joiner

Surface Mount Track Light Connectors. Includes codes for Live-End Connectors, Live-Straight Connectors, Mini Straight Connectors, Flexible Connectors, and End Caps.

# **VARIATIONS**

LC3852 Track Light, 3 Circuit Flex Joiner, BlackLC3854 Track Light, 3 Circuit Flex Joiner, White