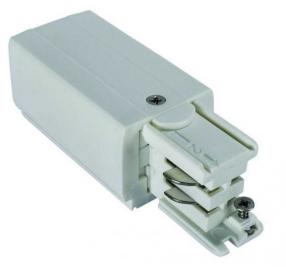

# **Track Light Surface**Live End Connector

Classic Series
Proven. Quality. Customisable

Surface Mount Track Light Connectors. Includes codes for Live-End Connectors, Live-Straight Connectors, Mini Straight Connectors, Flexible Connectors, and End Caps.

### **Material Specifications**

Material Aluminum Extruded Body, Integral Copper

Conductors

MountingSurface MountedFinishBlack / White

Ingress Protection IP20

Warranty 5 Year Replacement

### **VARIATIONS**

LC3858Track Light 3 Circuit Live End Connector, Black, (L)LC3860Track Light 3 Circuit Live End Connector, White, (L)LC3861Track Light 3 Circuit Live End Connector, Black, (R)LC3863Track Light 3 Circuit Live End Connector, White, (R)