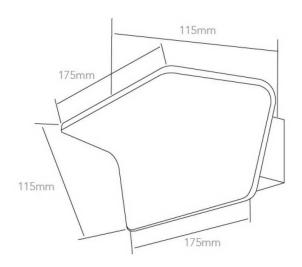

# **Material Specifications**

MaterialCast AluminiumFinishSmooth Powder Coat

**Dimensions** 175mm (W) x 115mm (H) x 115mm (D)

Ingress Protection IP20

Warranty 5 Year Replacement