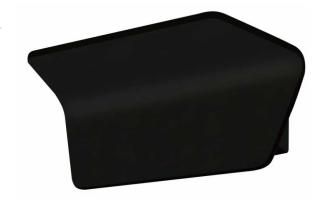

# Interior Wall Uplight

The TUDOR is an architectural wall mounted uplight. Sleek and simple, it blends seamlessly with minimalist interiors. Designed as a high output fitting, it has been refined and engineered with dimming down to 2%. At 1700 lumens, it emits a warm wall wash of soft light. Available in black, its clean lines are refreshing and aesthetically appealing for the modern eye.

#### **VARIATIONS**

LC4115 Tudor 17W Wall Uplight, Black, Phase Dim, 3000K, 1700lm LC4114 Tudor 17W Wall Uplight, White, Phase Dim, 3000K, 1700lm