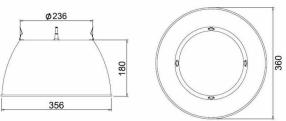

#### **Material Specifications**

Material Colour Dimensions

Mounting Warranty

Optic Specifications

Beam Angle

Aluminium Silver or Black 236mm (Top Dia) x 356mm (Base Dia) x 180mm (H) 4 Clip System 5 Year Replacement