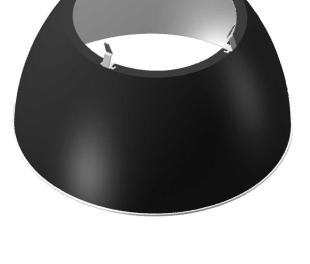

# **Aluminium Reflector** to suit 120W-200W VENUS Highbay

The Aluminium Reflector is a great option to control the light output of the VENUS Highbay fitting, as it can reduce glare by controlling the light to a 70-degree beam angle. Made of durable and lightweight aluminium, it is available in a silver or black finish. With its practical and stylish design, the Aluminium Reflector is a great addition to any project that requires efficient and effective lighting.

#### **Material Specifications**

Material Colour Dimensions

Mounting Warranty

Optic Specifications

Beam Angle

Aluminium Silver or Black 236mm (Top Dia) x 356mm (Base Dia) x 180mm (H) 4 Clip System 5 Year Replacement

### VARIATIONS

LC2414B

Reflector to suit 120W-200W VENUS Highbay, Black,  $70^\circ$ 

70°