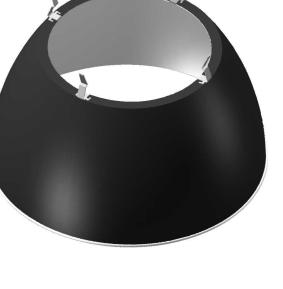

## 70° Aluminium Reflector to suit 75W VENUS Highbay

The Aluminium Reflector is a great option to control the light output of the VENUS Highbay fitting, as it can reduce glare by controlling the light to a 70-degree beam angle. Made of durable and lightweight aluminium, it is available in a silver or black finish. With its practical and stylish design, the Aluminium Reflector is a great addition to any project that requires efficient and effective lighting.

### **Material Specifications**

Material Colour Dimensions

Mounting Warranty Aluminium Silver or Black 236mm (Top Dia) x 356mm (Base Dia) x 180mm (H) 4 Clip System 5 Year Replacement