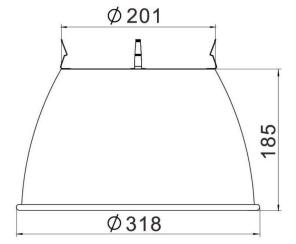

### **Material Specifications**

Material Colour Dimensions

Mounting Warranty Aluminium Silver or Black 236mm (Top Dia) x 356mm (Base Dia) x 180mm (H) 4 Clip System 5 Year Replacement