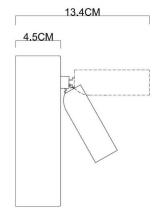

hnology, the ability to charge devices from the bedside adds another level of functionality. The light is activated when the head is pulled out, and automatically turns off when pushed back into the holder, through a clever sensor switch. Available in black or white, the WINSLOW blends seamlessly with modern interiors.



## **IP20**





### **Material Specifications**

Material Stainless Steel Base and Aluminium Head

Finish Powder Coat Ingress Protection IP20

Warranty 5 Year Replacement

### **Electrical Specifications**

**Power Supply** SELF Driver, Non-Dim

USB Output 5V; 1A
Switch Sensor Switch
Connection Method Hard Wired

**Optic Specifications** 

**Light Source** Lumileds Luxeon 1W LED Chip

Delivered Lumens123lmBeam Angle25°

**Reported L70 (Hours)** >54,000 Hrs

# 15CM

5CM



### **VARIATIONS**

LC4055 WINSLOW 1W Surface Mount Wall Light w. USB Port, White, Non-Dim,

3000K

**LC4056** WINSLOW 1W Surface Mount Wall Light w. USB Port, Black, Non-Dim,

3000K