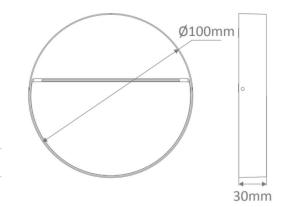

#### **Material Specifications**

| Material           |
|--------------------|
| Colour             |
| Dimensions         |
| Ingress Protection |
| Warranty           |

## Aluminium Black, white, silver, dark grey 100mm Ø x 30mm P IP65 3 Year Replacement

|       | 12V DC       |
|-------|--------------|
|       | Non          |
| ons   |              |
|       | > 80Ra       |
| ours) | > 50,000 Hrs |
|       |              |