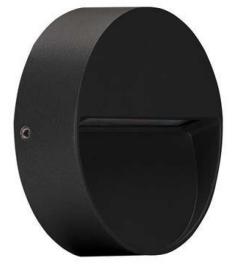

# **Zuke Step Light**

The Zuke step light is a simple surface mounted step light, available in 4 colours, This fitting has an effective downwards throw of light, perfect for any pathway lighting.