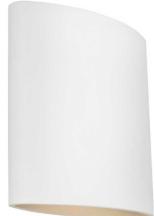

# **Curve Up Down Wall Light**

The Curve up down wall light is a simple and stylish interior and exterior suitable LED wall light